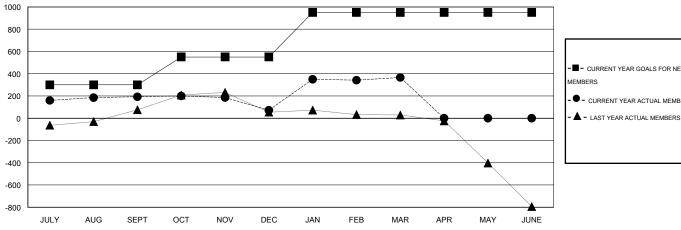

## GOALS AND ACTUAL NEW CLUBS CUMULATIVE

| - CURRENT YEAR GOALS FOR NEW |  |
|------------------------------|--|
| MEMBERS                      |  |

CURRENT YEAR ACTUAL MEMBERS

| DROPPED CLUBS: 4 |     |
|------------------|-----|
| DROPPED MEMBERS  |     |
| DECEASED         | 12  |
| CLUB CANCELLED   | 79  |
| OTHER            | 327 |
| TOTAL            | 418 |