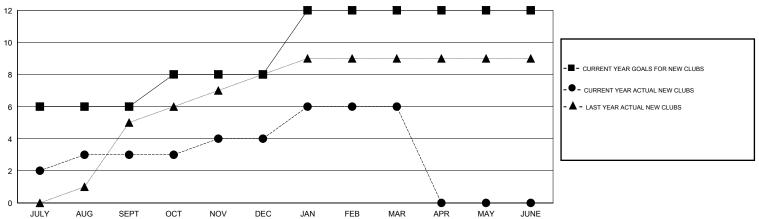

## GOALS AND ACTUAL NEW CLUBS CUMULATIVE

| - CURRENT YEAR GOALS FOR NEW |  |
|------------------------------|--|
| MEMBERS                      |  |

CURRENT YEAR ACTUAL MEMBERS

| DROPPED CLUBS: 4 |     |
|------------------|-----|
| DROPPED MEMBERS  |     |
| DECEASED         | 12  |
| CLUB CANCELLED   | 79  |
| OTHER            | 327 |
| TOTAL            | 418 |